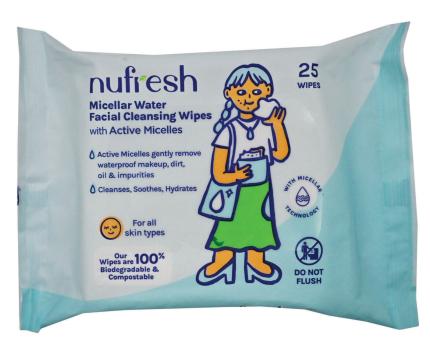

## **Micellar Water Facial Wipes**

Freshness on the go!

### **NUFRESH** — Micellar Water Facial Wipes

Nufresh Micellar Water Facial Cleansing Wipes cleanses your face easily as active micelles in these wipes cluster and lift off dirt, makeup and other impurities without harsh rubbing, leaving your skin feeling clean and soft. They are made with skin loving ingredients perfect for all skin types, including natural Calendula Flower Extract and Vitamin E.

#### Features & Benefits

Micellar Technology

Dermatologically Tested & Proven

Alcohol-Free

100% Biodegradable & Compostable

Balanced

Infused with Aloe Vera Extract

Manufactured according to ISO 9001 quality standards & cosmetic GMP requirements

#### THESE MICELLAR WATER FACIAL WIPES:

dirt, oil & impurities

Cleanses, Soothes, Hydrates