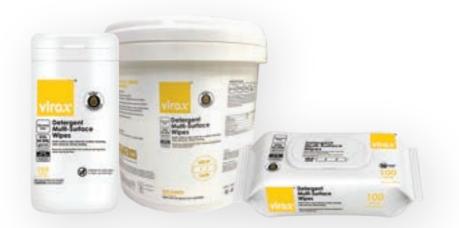

# Detergent Multi-Surface Wipes

Specially formulated to remove dirt and eliminate 99.9% of germs from surface

## Overview

Virox Detergent Multi-Surface Wipes offer a convenient and effective alternative to traditional cleaning. These durable and alcohol-free wipes are ideal for daily cleaning, decontaminating and disinfecting of most surfaces including materials that are sensitive to alcohol.

#### 3 products in this range

| Product<br>Code | Туре                    | Packaging | Sheet<br>Count | Sheet Size       | EAN Barcode   | Units /<br>Carton | Carton Size<br>& Weight      | Pallet<br>Weight | Pallet<br>Height | Cartons /<br>Pallet | Cartons /<br>Layer | Layers /<br>Pallet |
|-----------------|-------------------------|-----------|----------------|------------------|---------------|-------------------|------------------------------|------------------|------------------|---------------------|--------------------|--------------------|
| VR3006          | Spunlace<br>(SL Series) |           | 100            | 300mm x<br>200mm | 8886389730064 | 6                 | L370 x W230 x H180<br>7.3kg  | 724kg            | 1590mm           | 96                  | 12                 | 8                  |
| VR3007          | Spunlace<br>(SL Series) | 1         | 105            | 200mm x<br>200mm | 8886389730071 | 10                | L565 x W230 x H265<br>10.3kg | 433kg            | 1290mm           | 40                  | 8                  | 5                  |
| VR3004          | Spunlace<br>(SL Series) |           | 225            | 200mm x<br>300mm | 8886389730040 | 1                 | L226 x W226 x H215<br>3.6kg  | 519kg            | 1655mm           | 140                 | 20                 | 7                  |