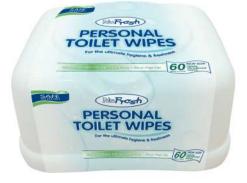

## **NUFRESH** — PERSONAL TOILET WIPES

NF3848 NuFresh Personal Toilet Wipes 2 x 10s

NF3904 NuFresh Personal Toilet Wipes (Tub) 60s

NuFresh Personal Toilet Wipe are made from hydro-entangled nonwoven which are water-dispersible and hence bio-degradable and flushable. Already premoistened and ready to revitalized, these flushable toilet wipes provide an enhanced every day clean and contain mild cleansing agents, aloe vera and chamomile extracts. It is a cleaner clean than using dry toilet paper alone, use NuFresh Personal Toilet Wipes in addition to toilet paper to effectively clean and eliminate any unwanted residue and remove odour-causing bacteria. For best flushability, use only one or two wipes per flush.

| Product                           | Product<br>Code | Sheet<br>Count | Units/<br>Carton | EAN Barcode   | Full Carton Size/<br>Weight | Cartons/<br>Pallets | Cartons/<br>Layers | Layers/<br>Pallet | Pallet<br>Height | Pallet<br>Weight |
|-----------------------------------|-----------------|----------------|------------------|---------------|-----------------------------|---------------------|--------------------|-------------------|------------------|------------------|
| Personal Toilet<br>Wipes (Tub)    | NF3904          | 60s            | 12               | 8886389738043 | 400 x 300 x 150<br>5.00kg   | 100                 | 10                 | 10                | 1610mm           | 510kg            |
| Personal Toilet<br>Wipes 2 x 10s  | NF3848          | 2 x 10s        | 24               | 8886389738480 | 350 x 220 x 190<br>3.40kg   | 84                  | 12                 | 7                 | 1500mm           | 300kg            |
| Personal Toilet<br>Wipes (Refill) | NF3903          | 60s            | 24               | 8886389739036 | 330 x 295 x 185<br>6.50kg   | 84                  | 12                 | 7                 | 1570mm           | 560kg            |