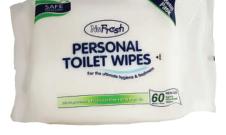

Private Label and Contract Manufacturing are also available.

NF3903 NuFresh Personal Toilet Wipes (Refill) 60s

| Product                           | Product<br>Code | Sheet<br>Count | Units/<br>Carton | EAN Barcode   | Full Carton Size/<br>Weight | Cartons/<br>Pallets | Cartons/<br>Layers | Layers/<br>Pallet | Pallet<br>Height | Pallet<br>Weight |
|-----------------------------------|-----------------|----------------|------------------|---------------|-----------------------------|---------------------|--------------------|-------------------|------------------|------------------|
| Personal Toilet<br>Wipes (Tub)    | NF3904          | 60s            | 12               | 8886389738043 | 400 x 300 x 150<br>5.00kg   | 100                 | 10                 | 10                | 1610mm           | 510kg            |
| Personal Toilet<br>Wipes 2 x 10s  | NF3848          | 2 x 10s        | 24               | 8886389738480 | 350 x 220 x 190<br>3.40kg   | 84                  | 12                 | 7                 | 1500mm           | 300kg            |
| Personal Toilet<br>Wipes (Refill) | NF3903          | 60s            | 24               | 8886389739036 | 330 x 295 x 185<br>6.50kg   | 84                  | 12                 | 7                 | 1570mm           | 560kg            |