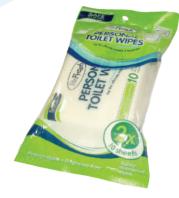

## **NUFRESH** — PERSONAL TOILET WIPES

NF3848 NuFresh Personal Toilet Wipes 2 x 10s

NF3904 NuFresh Personal Toilet Wipes (Tub) 60s

NuFresh Personal Toilet Wipe are made from hydro-entangled nonwoven which are water-dispersible and hence bio-degradable and flushable. Already premoistened and ready to revitalized, these flushable toilet wipes provide an enhanced every day clean and contain mild cleansing agents, aloe vera and chamomile extracts. It is a cleaner clean than using dry toilet paper alone, use NuFresh Personal Toilet Wipes in addition to toilet paper to effectively clean and eliminate any unwanted residue and remove odour-causing bacteria. For best flushability, use only one or two wipes per flush.

| Product                           | Product<br>Code | Sheet<br>Count | Units/<br>Carton | EAN Barcode   | Full Carton Size/<br>Weight | Cartons/<br>Pallets | Cartons/<br>Layers | Layers/<br>Pallet | Pallet<br>Height | Pallet<br>Weight |
|-----------------------------------|-----------------|----------------|------------------|---------------|-----------------------------|---------------------|--------------------|-------------------|------------------|------------------|
| Personal Toilet<br>Wipes (Tub)    | NF3904          | 60s            | 12               | 8886389738043 | 400 x 300 x 150<br>5.00kg   | 100                 | 10                 | 10                | 1610mm           | 510kg            |
| Personal Toilet<br>Wipes 2 x 10s  | NF3848          | 2 x 10s        | 24               | 8886389738480 | 350 x 220 x 190<br>3.40kg   | 84                  | 12                 | 7                 | 1500mm           | 300kg            |
| Personal Toilet<br>Wipes (Refill) | NF3903          | 60s            | 24               | 8886389739036 | 330 x 295 x 185<br>6.50kg   | 84                  | 12                 | 7                 | 1570mm           | 560kg            |