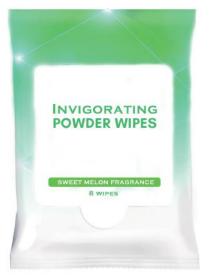

# **POWDER WIPES**

# Effective against odour & perspiration Leaves a pleasant scent on skin Non-oily, silky, smooth and powder after-feel Feel fresh and clean all day

**Powder Wipes** made of thick material contains active ingredients that have unique properties such as excellent heat stability, water-repellency, lubricity and uniform shape and size. Each wipe provides a luxurious feel by providing high spreadability and a high slip. The palm-sized towelette is easy to wipe on your body and the silky powder removes perspiration and dirt, keeping you feel fresh all day. These lightly scented wipes leave a pleasant fragrance on your skin that helps to eliminate perspiration odour. Powder wipes are available in two fragrances, Orange Mint and Sweet Melon.