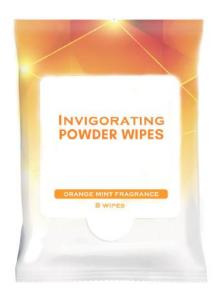

# **POWDER WIPES**

# Effective against odour & perspiration Leaves a pleasant scent on skin Non-oily, silky, smooth and powder after-feel Feel fresh and clean all day

**Powder Wipes** made of thick material contains active ingredients that have unique properties such as excellent heat stability, water-repellency, lubricity and uniform shape and size. Each wipe provides a luxurious feel by providing high spreadability and a high slip. The palm-sized towelette is easy to wipe on your body and the silky powder removes perspiration and dirt, keeping you feel fresh all day. These lightly scented wipes leave a pleasant fragrance on your skin that helps to eliminate perspiration odour. Powder wipes are available in two fragrances, Orange Mint and Sweet Melon.